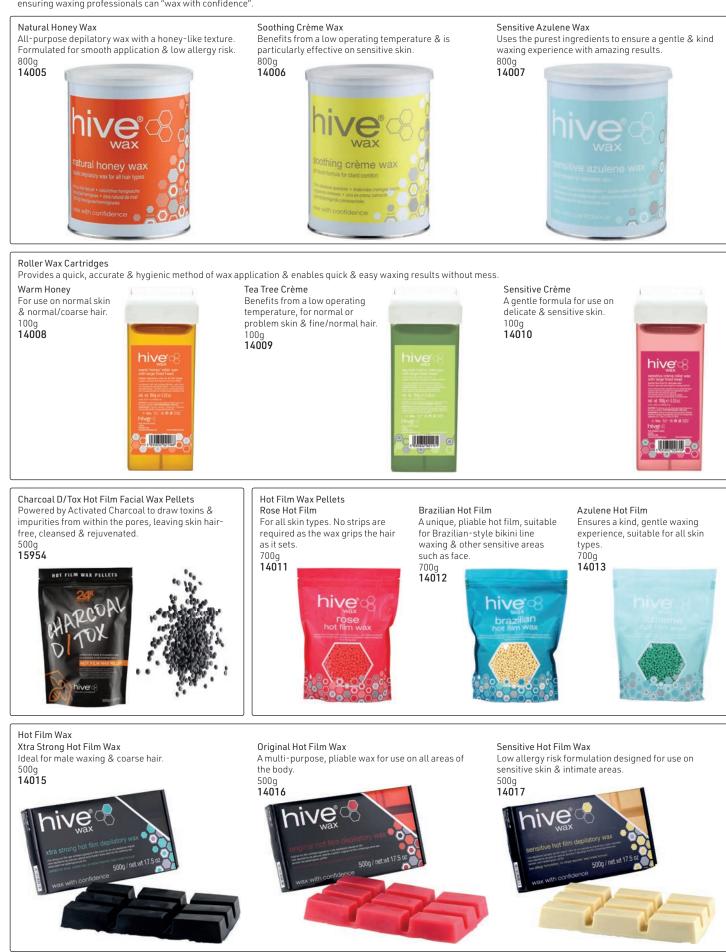

### HIVE<sup>®</sup> WAX

HIVE's range of waxes are formulated with the purest ingredients to deliver optimum efficiency & gentle application, making them a real salon essential! The comprehensive range consists of warm & crème waxes with paraben-free formulations designed to produce silky, smooth results with a high level of client comfort, ensuring waxing professionals can "wax with confidence".