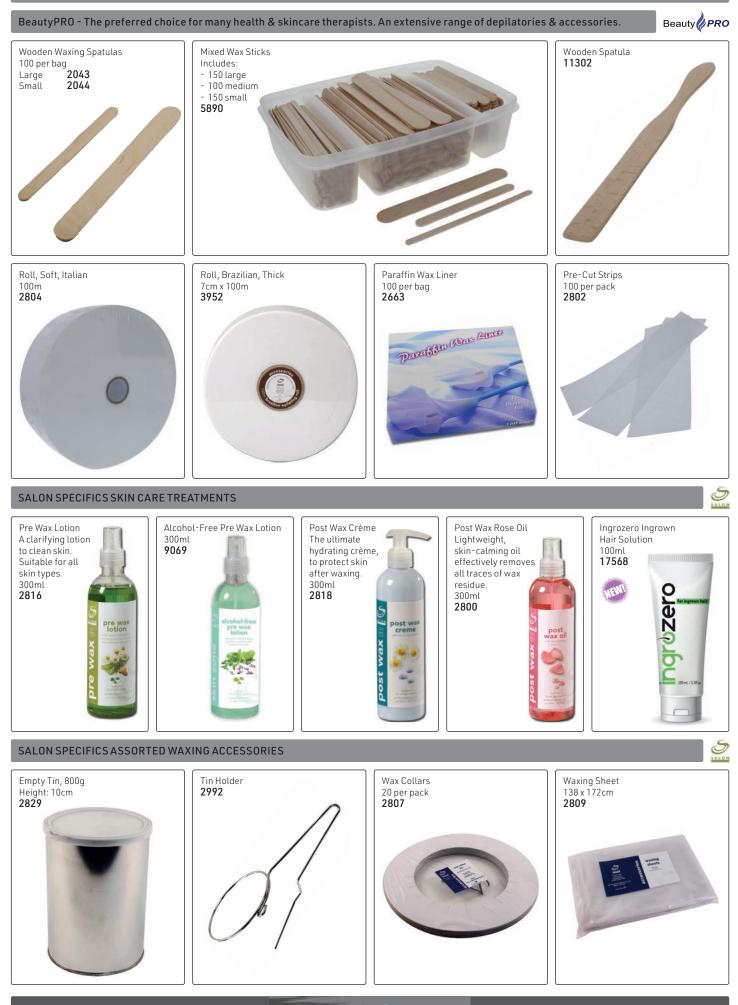

es excess wax from skin Refreshing and soothing Rei Super soft pre-moistened wipes isturizes & prepares skin for wax tre Lightly fragranced Suitable for oily or water base was Lightly fragranced 85 wipes SALON 85 wipes Lavender Peach 2813 2991 PROWAX BY PBS - From the UK PRE & POST WAX CLEANERS Tea Tree After Wax Lotion Lavender After Wax Lotion Pre Depilation Aqua Mousse Salon Specifics Citrus Wax Cleaner 500ml 6886 500ml Removes traces of grease, sweat & Effectively removes wax from any 6884 make-up, lending greater adherence surface including equipment, floors of the wax to the hair. & furniture. Organic wax cleaner 200ml with natural extract of citrus with a 6877 pleasant orange scent. . 300ml 11135 orow prowax WAX LOTK

Tea Tree

hair health & beauty

epilok

avende

#### WAXING







hair health & beauty