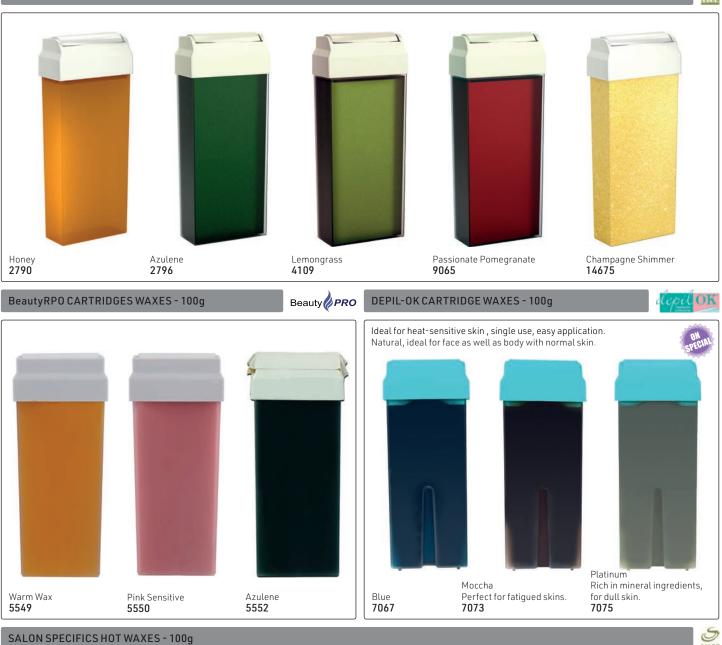

## SALON SPECIFICS CARTRIDGES - 100g Fixed Head

# SALON SPECIFICS HOT WAXES - 100g

hair health & beauty