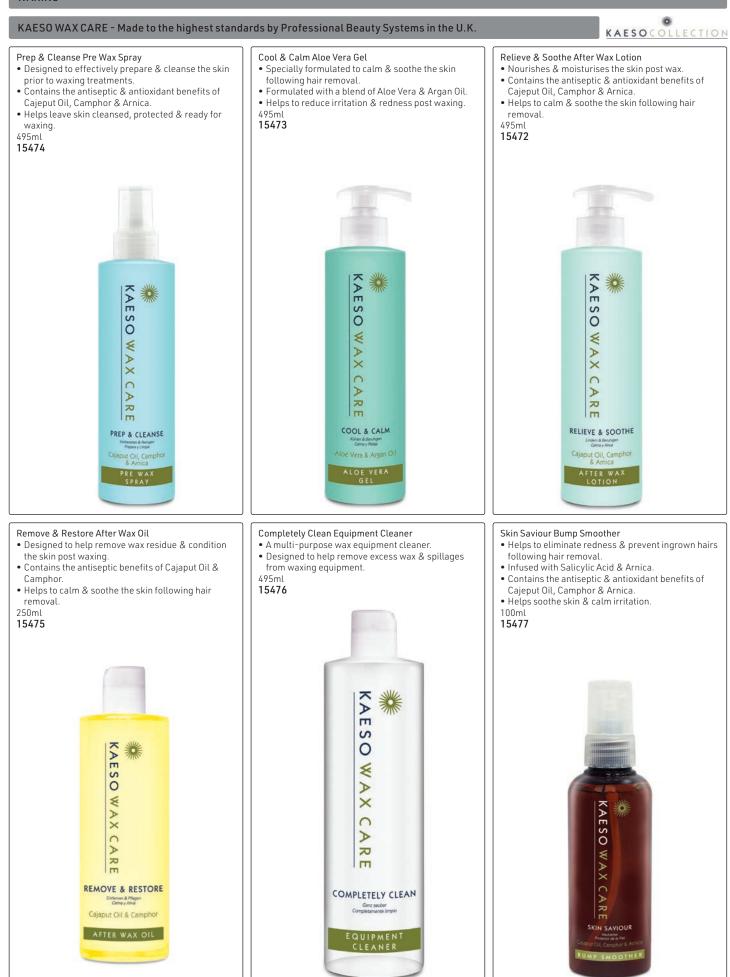

| KAESOCOLLECTION       |
|     | hive 8              |                       |
| Var |                     | Beauty PRO            |
|     |                     |                       |
|     |                     | depil <mark>or</mark> |
|     | (EZwax <sup>®</sup> |                       |
|     |                     |                       |

### HIVE<sup>®</sup> WAX



HIVE's range of waxes are formulated with the purest ingredients to deliver optimum efficiency & gentle application, making them a real salon essential! The comprehensive range consists of warm & crème waxes with paraben-free formulations designed to produce silky, smooth results with a high level of client comfort, ensuring waxing professionals can "wax with confidence".



# hive



hair health & beauty





## SALON SPECIFICS CARTRIDGES - 100g Fixed Head



# SALON SPECIFICS HOT WAXES - 100g



hair health & beauty



#### Beauty BeautyPRO WAXES - Economical, but effective Wax Granules Tea Tree Brazilian Hot Film Discs Tea Tree Wax Discs Brazilian Wax Granules 500g **13960** 1kg 10278 1kg **13963** 500g **12501** S SALON SPECIFICS PARAFFIN WAXES BeautyPRO WAXING WIPES Beauty Nourishes, moisturizes skin, improves flaking & peeling nail conditions. Soothes & Don't worry with messy liquids, just WIPE. renews dry hands/feet/cracked skin, refreshes, rejuvenates & is recommended for Pre-Wax Wipes After-Wax Wipes arthritis & swollen joints. Super-soft, pre-moistened wipes, Removes excess wax from skin, 1kg cleans, moisturizes & prepares skin refreshing & soothing, suitable for oily for waxing or w