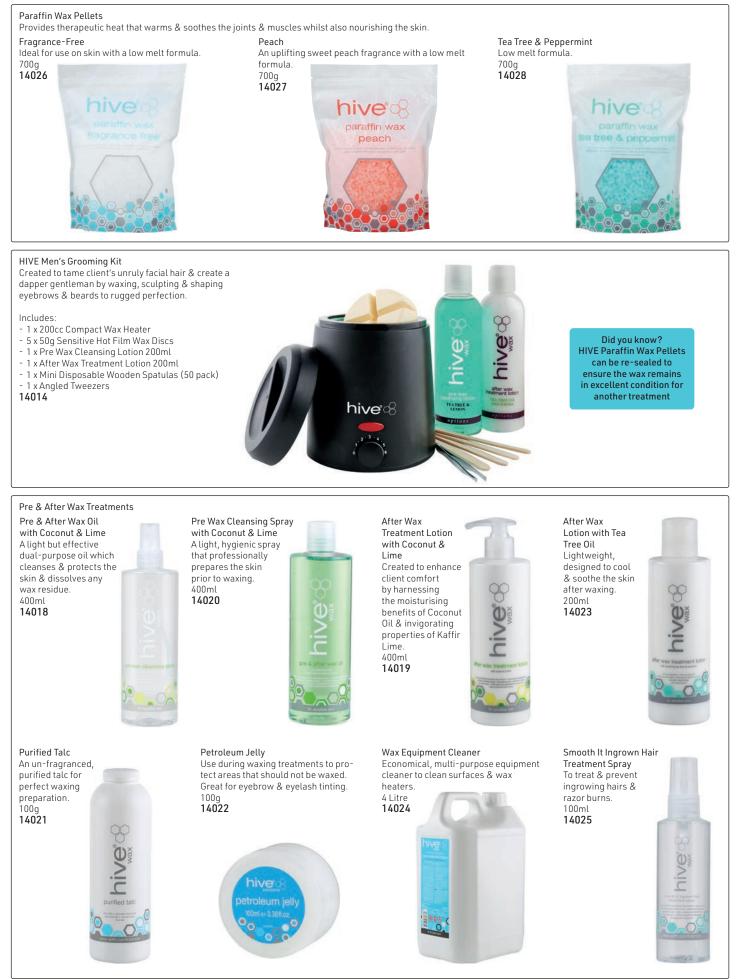

#### Beauty BeautyPRO WAXES - Economical, but effective Wax Granules Tea Tree Brazilian Hot Film Discs Tea Tree Wax Discs Brazilian Wax Granules 500g **13960** 1kg 10278 1kg **13963** 500g **12501** S SALON SPECIFICS PARAFFIN WAXES BeautyPRO WAXING WIPES Beauty Nourishes, moisturizes skin, improves flaking & peeling nail conditions. Soothes & Don't worry with messy liquids, just WIPE. renews dry hands/feet/cracked skin, refreshes, rejuvenates & is recommended for Pre-Wax Wipes After-Wax Wipes arthritis & swollen joints. Super-soft, pre-moistened wipes, Removes excess wax from skin, 1kg cleans, moisturizes & prepares skin refreshing & soothing, suitable for oily for waxing or water base wax. 85 Wipes 85 Wipes 4596 4595 Beauty PRO Beauty PRO After Wax Wipes Pre Wax Wipes Super soft pre-moistened wipe moves excess wax from skin Refreshing and soothing Rei Super soft pre-moistened wipes isturizes & prepares skin for wax tre Lightly fragranced Suitable for oily or water base was Lightly fragranced 85 wipes SALON 85 wipes Lavender Peach 2813 2991 PROWAX BY PBS - From the UK PRE & POST WAX CLEANERS Tea Tree After Wax Lotion Lavender After Wax Lotion Pre Depilation Aqua Mousse Salon Specifics Citrus Wax Cleaner 500ml 6886 500ml Removes traces of grease, sweat & Effectively removes wax from any 6884 make-up, lending greater adherence surface including equipment, floors of the wax to the hair. & furniture. Organic wax cleaner 200ml with natural extract of citrus with a 6877 pleasant orange scent. . 300ml 11135 orow prowax WAX LOTK