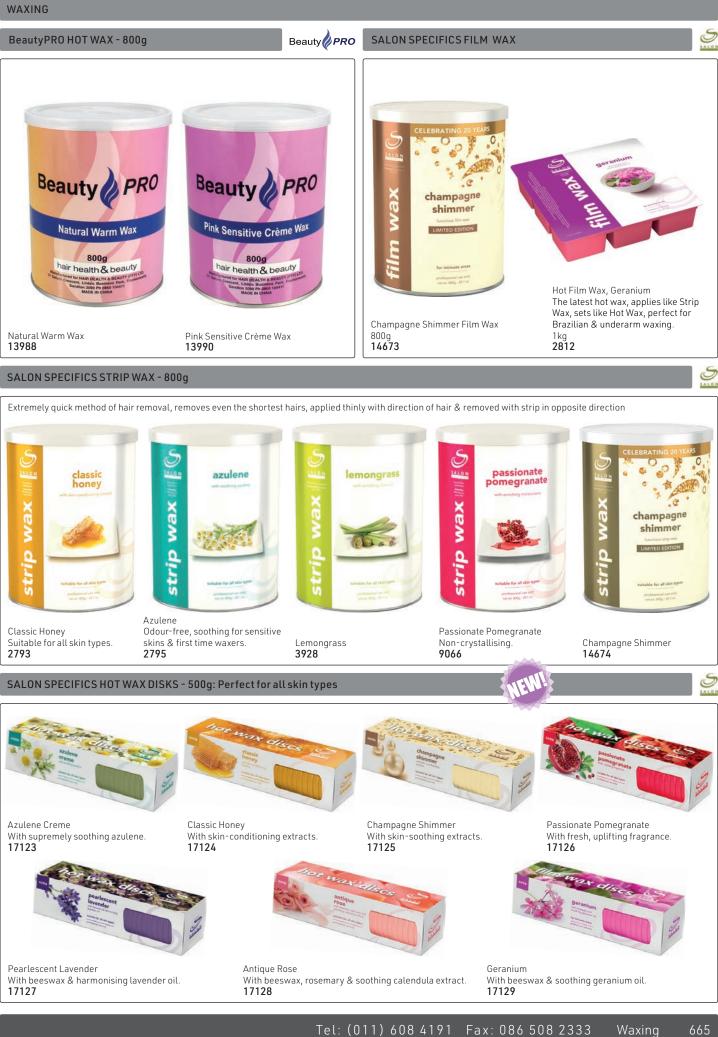

| Beauty PRO            |
|     |                     |                       |
|     |                     | depil <mark>or</mark> |
|     | (EZwax <sup>®</sup> |                       |
|     |                     |                       |

### HIVE<sup>®</sup> WAX



HIVE's range of waxes are formulated with the purest ingredients to deliver optimum efficiency & gentle application, making them a real salon essential! The comprehensive range consists of warm & crème waxes with paraben-free formulations designed to produce silky, smooth results with a high level of client comfort, ensuring waxing professionals can "wax with confidence".



# hive



hair health & beauty





## SALON SPECIFICS CARTRIDGES - 100g Fixed Head



# SALON SPECIFICS HOT WAXES - 100g



hair health & beauty



#### Beauty BeautyPRO WAXES - Economical, but effective Wax Granules Tea Tree Brazilian Hot Film Discs Tea Tree Wax Discs Brazilian Wax Granules 500g **13960** 1kg 10278 1kg **13963** 500g **12501** S SALON SPECIFICS PARAFFIN WAXES BeautyPRO WAXING WIPES Beauty Nourishes, moisturizes skin, improves flaking & peeling nail conditions. Soothes & Don't worry with messy liquids, just WIPE. renews dry hands/feet/cracked skin, refreshes, rejuvenates & is recommended for Pre-Wax Wipes After-Wax Wipes arthritis & swollen joints. Super-soft, pre-moistened wipes, Removes excess wax from skin, 1kg cleans, moisturizes & prepares skin refreshing & soothing, suitable for oily for waxing or water base wax. 85 Wipes 85 Wipes 4596 4595 Beauty PRO Beauty PRO After Wax Wipes Pre Wax Wipes Super soft pre-moi