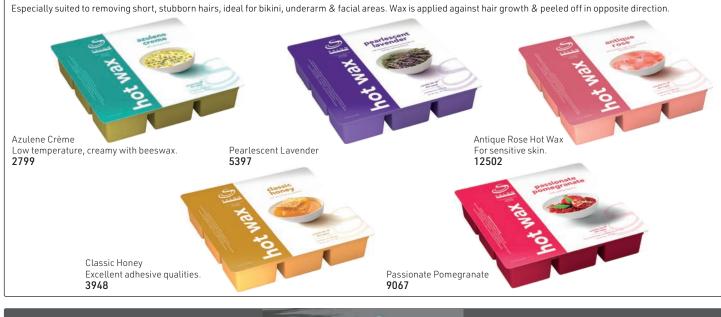

| Var |                     | Beauty PRO            |
|     |                     |                       |
|     |                     | depil <mark>or</mark> |
|     | (EZwax <sup>®</sup> |                       |
|     |                     |                       |

### HIVE<sup>®</sup> WAX



HIVE's range of waxes are formulated with the purest ingredients to deliver optimum efficiency & gentle application, making them a real salon essential! The comprehensive range consists of warm & crème waxes with paraben-free formulations designed to produce silky, smooth results with a high level of client comfort, ensuring waxing professionals can "wax with confidence".



# hive



hair health & beauty





## SALON SPECIFICS CARTRIDGES - 100g Fixed Head



# SALON SPECIFICS HOT WAXES - 100g



hair health & beauty



#### Beauty BeautyPRO WAXES - Economical, but effective Wax Granules Tea Tree Brazilian Hot Film Discs Tea Tree Wax Discs Brazilian Wax Granules 500g **13960** 1kg 10278 1kg **13963** 500g **12501** S SALON SPECIFICS PARAFFIN WAXES BeautyPRO WAXING WIPES Beauty Nourishes, moisturizes skin, improves flaking & peeling nail conditions. Soothes & Don't worry with messy liquids, just WIPE. renews dry hands/feet/cracked skin, refreshes, rejuvenates & is recommended for Pre-Wax Wipes After-Wax Wipes arthritis & swollen joints. Super-soft, pre-moistened wipes, Removes excess wax from skin, 1kg cleans, moisturizes & prepares skin refreshing & soothing, suitable for oily for waxing or water base wax. 85 Wipes 85 Wipes 4596 4595 Beauty PRO Beauty PRO After Wax Wipes Pre Wax