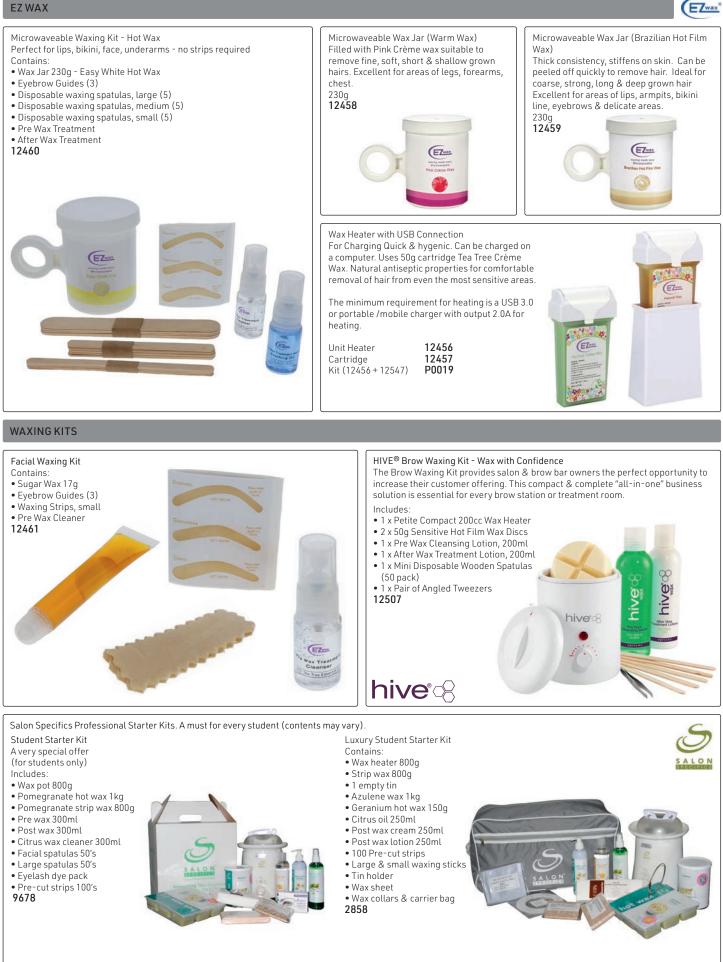

oves excess wax from skin Refreshing and soothing Rei Super soft pre-moistened wipes isturizes & prepares skin for wax tre Lightly fragranced Suitable for oily or water base was Lightly fragranced 85 wipes SALON 85 wipes Lavender Peach 2813 2991 PROWAX BY PBS - From the UK PRE & POST WAX CLEANERS Tea Tree After Wax Lotion Lavender After Wax Lotion Pre Depilation Aqua Mousse Salon Specifics Citrus Wax Cleaner 500ml 6886 500ml Removes traces of grease, sweat & Effectively removes wax from any 6884 make-up, lending greater adherence surface including equipment, floors of the wax to the hair. & furniture. Organic wax cleaner 200ml with natural extract of citrus with a 6877 pleasant orange scent. . 300ml 11135 orow prowax WAX LOTK

Tea Tree

hair health & beauty

epilok

avende

#### WAXING







hair health & beauty